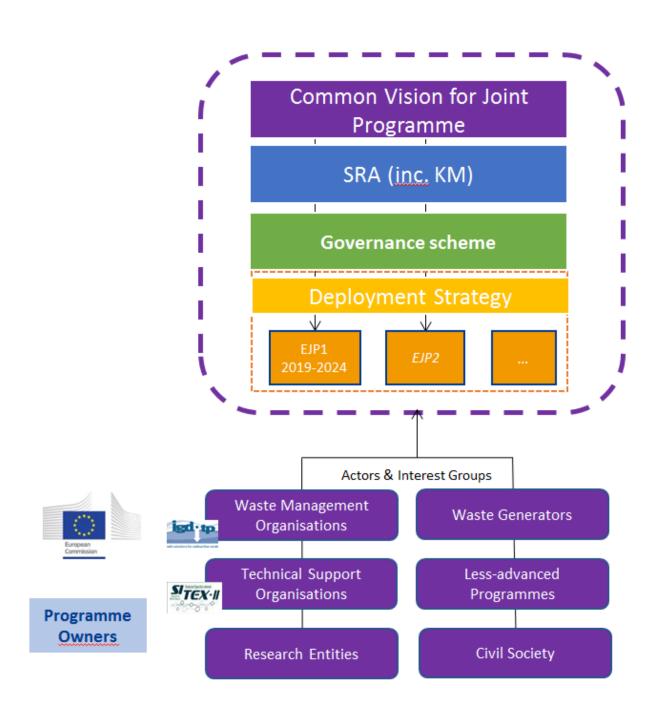

## **EJP Actors**

## Our EJP in the field of RWMD will bring together:

- Waste Management organisations (WMOs);
- Technical support organisations (TSOs);
- Research Entities (REs);
- Waste Producers;
- Civil Society

with different ways of involvement depending on the status of the different actors.

Programme Managers are mandated by the Programme Owner. A Programme Owner can at the same time be the Programme Manager.

- In our case, the organisations **mandated** as *Programme managers/owners* will participate as Beneficiary:
  - Mandated Waste Management organisations (WMOs);
  - Mandated Technical Support Organisations (TSOs); and
  - Mandated Research Entities (REs).
- Organisations that would not be mandated will be able to contribute as **Linked Third**Parties if they have a legal link with a Beneficiary
  - WMOs, TSOs, Research Entities that will not be mandated
  - Waste Producers
  - Civil Society Organisations

## 2 status for those who carry out activities

|                                | Beneficiary                                                                                                                                                              | Linked Third Party                                                                                                                                                                                   |  |
|--------------------------------|--------------------------------------------------------------------------------------------------------------------------------------------------------------------------|------------------------------------------------------------------------------------------------------------------------------------------------------------------------------------------------------|--|
| Organisations                  | Organisations mandated as 'Programme managers' and/or 'Programme owners':  • WMOs  • TSOs  • Research Entities  • Other Entities (if needed)                             | Organisations that would not be mandated but that will contribute to the EJP activities:  • WMOs,TSOs, Research Entities that will not be mandated  • Waste Producers  • Civil Society Organisations |  |
| Conditions                     | Mandate given by Programme Owner                                                                                                                                         | be linked to a Beneficiary, i.e. have an already existing contractual or other legal link with a Beneficiary                                                                                         |  |
| Contribution to EJP activities | Both Beneficiaries and Linked Third Parties carry out work for the EJP independently and claim their own (actual) costs for the work they perform (no profit is allowed) |                                                                                                                                                                                                      |  |
| EC funding rate                | Same EC funding rate for both                                                                                                                                            |                                                                                                                                                                                                      |  |
| Receiving the EC Funding       | receiving directly EC co-funding, and distribute it to their Linked Third Parties                                                                                        | receiving their EC co-funding through the Beneficiary to which it is linked                                                                                                                          |  |