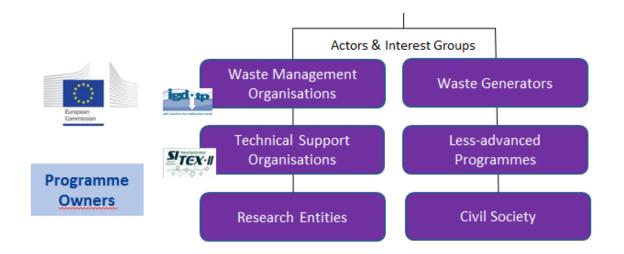

## Our EJP in the field of RWMD will bring together:

- Waste Management organisations (WMOs);
- Technical support organisations (TSOs);
- Research Entities (REs);
- Waste Producers;
- Civil Society

with different ways of involvement depending on the status of the different actors.

Programme Managers are mandated by the Programme Owner. A Programme Owner can at the same time be the Programme Manager.

- In our case, the organisations **mandated** as *Programme managers/owners* will participate as Beneficiary:
  - Mandated Waste Management organisations (WMOs);
  - Mandated Technical Support Organisations (TSOs); and
  - Mandated Research Entities (REs).
- Organisations that would not be mandated will be able to contribute as **Linked Third**Parties if they have a legal link with a Beneficiary
  - WMOs, TSOs, Research Entities that will not be mandated
  - Waste Producers
  - Civil Society Organisations

## 2 status for those who carry out activities

|                                | Beneficiary                                                                                                                                                              | Linked Third Party                                                                                                                                                                                   |  |
|--------------------------------|--------------------------------------------------------------------------------------------------------------------------------------------------------------------------|------------------------------------------------------------------------------------------------------------------------------------------------------------------------------------------------------|--|
| Organisations                  | Organisations mandated as 'Programme managers' and/or 'Programme owners':  • WMOs  • TSOs  • Research Entities  • Other Entities (if needed)                             | Organisations that would not be mandated but that will contribute to the EJP activities:  • WMOs,TSOs, Research Entities that will not be mandated  • Waste Producers  • Civil Society Organisations |  |
| Conditions                     | Mandate given by Programme Owner                                                                                                                                         | be linked to a Beneficiary, i.e. have an already existing contractual or other legal link with a Beneficiary                                                                                         |  |
| Contribution to EJP activities | Both Beneficiaries and Linked Third Parties carry out work for the EJP independently and claim their own (actual) costs for the work they perform (no profit is allowed) |                                                                                                                                                                                                      |  |
| EC funding rate                | Same EC funding rate for both                                                                                                                                            |                                                                                                                                                                                                      |  |
| Receiving the EC Funding       | receiving directly EC co-funding, and distribute it to their Linked Third Parties                                                                                        | receiving their EC co-funding through the Beneficiary to which it is linked                                                                                                                          |  |